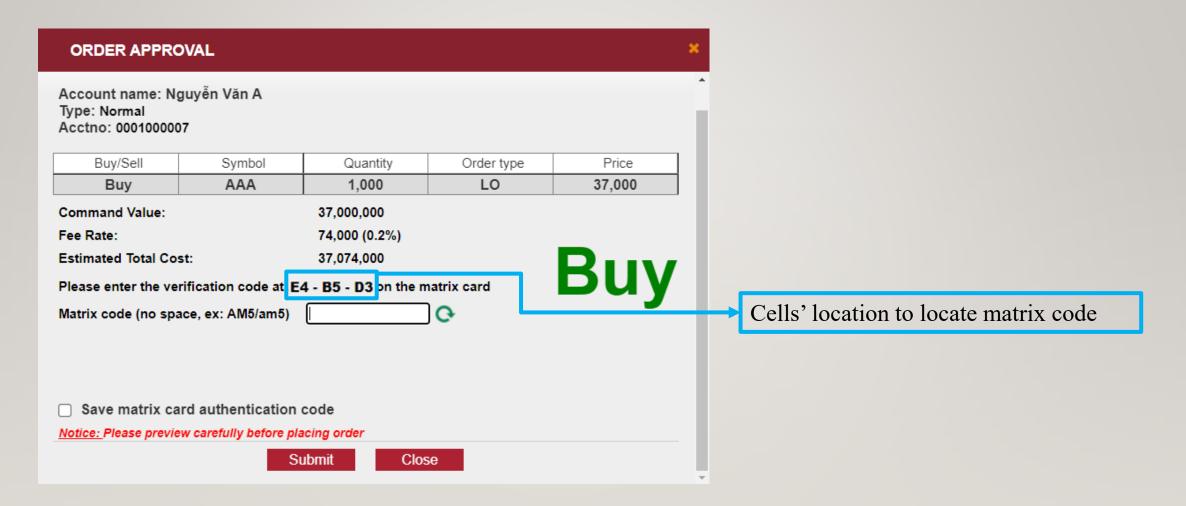

## ORDER APPROVAL SCREEN

Customers use the matrix card to get matrix code corresponding to column and row positions.

To get matrix code in the following locations: E4 - B5 - D3

E4: Column E, Row 4 → Matrix code is B B5: Column B, Row 5 → Matrix code is Y D3: Column D, Row 3 → Matrix code is V

## FILL IN MATRIX CODE

| ORDER APPRO                                           | VAL                    |                      |             | ×      |
|-------------------------------------------------------|------------------------|----------------------|-------------|--------|
| Account name: Ng<br>Type: Normal<br>Acctno: 000100000 | -                      |                      |             |        |
| Buy/Sell                                              | Symbol                 | Quantity             | Order type  | Price  |
| Buy                                                   | AAA                    | 1,000                | LO          | 37,000 |
| Command Value:                                        |                        | 37,000,000           |             |        |
| Fee Rate:                                             |                        | 74,000 (0.2%)        |             |        |
| Estimated Total Cos                                   | t:                     | 37,074,000           |             | Ding   |
| Please enter the veri                                 | ification code at E4   | 4 - B5 - D3 on the n | natrix card | Buy    |
| Matrix code (no spa                                   | ce, ex: AM5/am5)       | BYV                  | 0           |        |
|                                                       |                        | 1                    |             |        |
|                                                       |                        |                      |             |        |
|                                                       |                        |                      |             |        |
| Save matrix car                                       | d authentication       | code                 |             |        |
| Notice: Please preview                                | v carefully before pla | acing order          |             |        |
|                                                       | S                      | ubmit Clos           | se          |        |